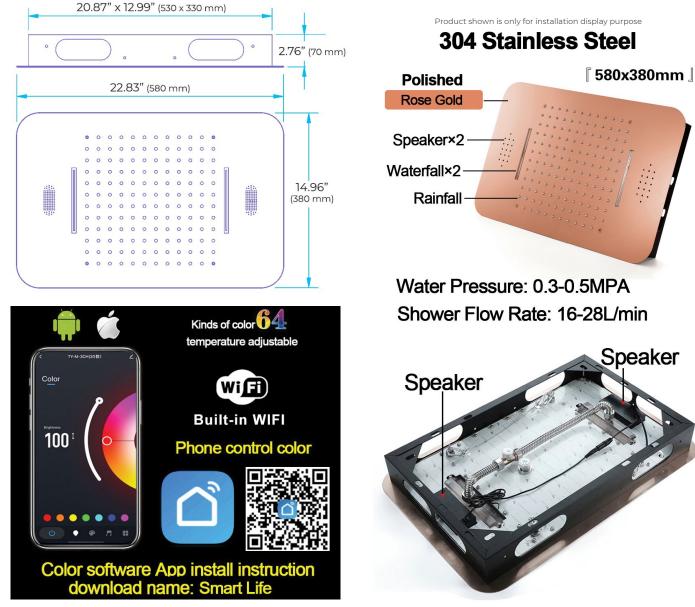

## PHONE CONTROLLED ROSE GOLD THERMOSTATIC RECESSED CEILING MOUNT LED RAINFALL WATERFALL SHOWER SYSTEM WITH HAND SHOWER AND JETTED BODY SPRAYS SPECIFICATIONS

## **Shower Head**

Shower Panel /Hose Material: 304 Stainless Steel Showerheads Install: Embedded Ceiling Mounted Concealed Mixer Install: Wall-Mounted LED Shower Head Functions: Rainfall, Waterfall Water Pressure: 0.3 MPA Water Flow: 16L/min~28L/min Shower Accessories Material: Brass LED Light: Need to Connect Power Shower Hose Length: 1.5M AC: 100-265V 50/60Hz Music: Need Bluetooth