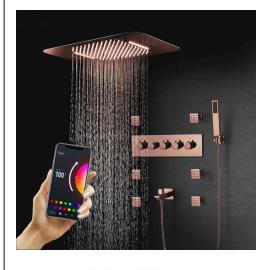

## PHONE CONTROLLED ROSE GOLD THERMOSTATIC RECESSED CEILING MOUNT LED RAINFALL WATERFALL SHOWER SYSTEM WITH HAND SHOWER AND JETTED BODY SPRAYS SPECIFICATIONS

## **Shower Head**

Shower Panel /Hose Material: 304 Stainless Steel Showerheads Install: Embedded Ceiling Mounted Concealed Mixer Install: Wall-Mounted LED Shower Head Functions: Rainfall, Waterfall Water Pressure: 0.3 MPA Water Flow: 16L/min~28L/min Shower Accessories Material: Brass LED Light: Need to Connect Power Shower Hose Length: 1.5M AC: 100-265V 50/60Hz Music: Need Bluetooth