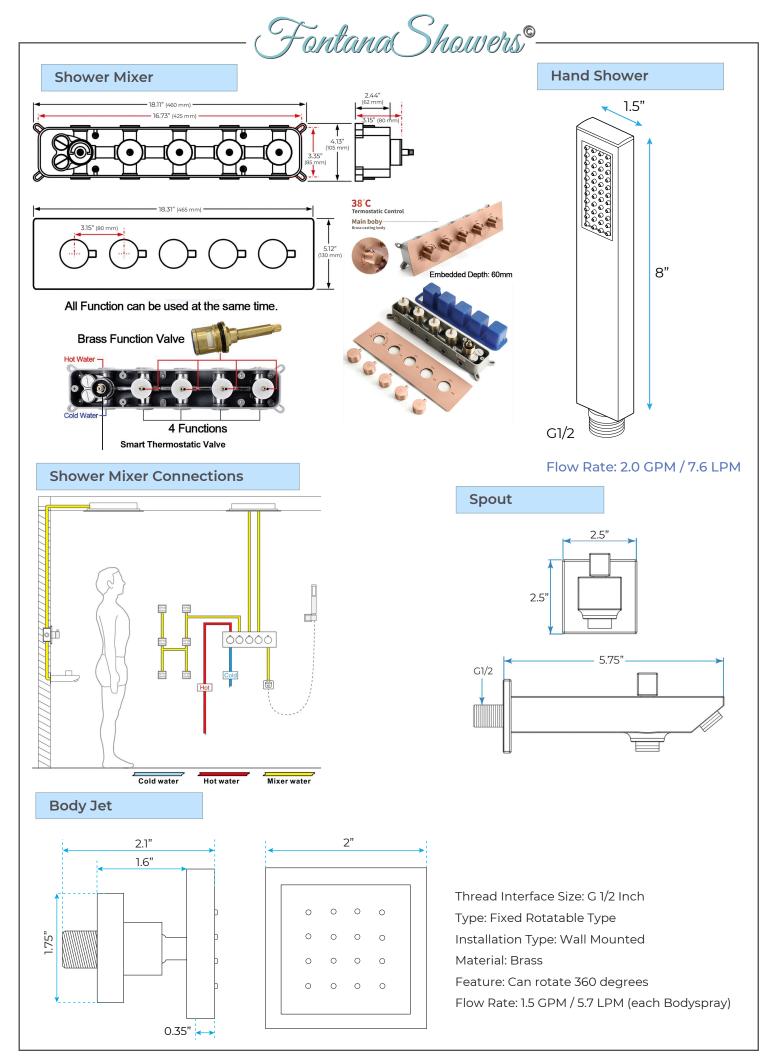

## PHONE CONTROLLED ROSE GOLD THERMOSTATIC RECESSED CEILING MOUNT LED RAINFALL WATERFALL SHOWER SYSTEM WITH HAND SHOWER AND JETTED BODY SPRAYS SPECIFICATIONS

## **Shower Head**

Shower Panel /Hose Material: 304 Stainless Steel Showerheads Install: Embedded Ceiling Mounted Concealed Mixer Install: Wall-Mounted LED Shower Head Functions: Rainfall, Waterfall Water Pressure: 0.3 MPA Water Flow: 16L/min~28L/min Shower Accessories Material: Brass LED Light: Need to Connect Power Shower Hose Length: 1.5M AC: 100-265V 50/60Hz Music: Need Bluetooth